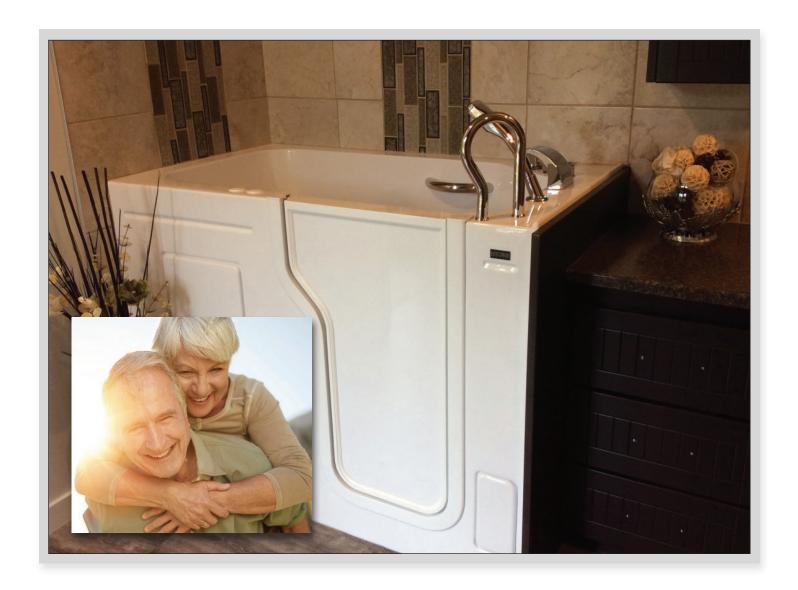

## THE GUARDIAN

With our revolutionary outward swinging door, the 32" wide opening makes it the easiest Walk-In-Tub to acess.

### **DETAILS** 29"W x 37"H x 51"L

- High Flow Tap
- Hand held shower wand
- 2" Quick drain
- Easy reach drain controls with fail safe chain
- Three grab bars
- White acrylic
- Slip resistant textured floor
- 17" ADA compliant seat