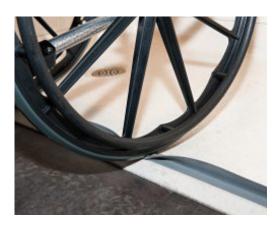

#### 3/4" Beveled Low Threshold Pan

Flexible Water Retainer for easy access.

## 3/4" Beveled Low Threshold Pan.

Flexible Water Retainer for easy access.