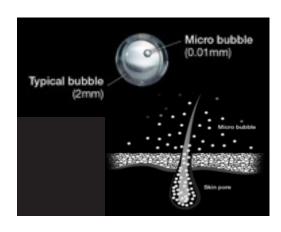

## Pure Bubbles System \* If Available

A combination of water pressurized with ambient air. A pressure pump propels the mixture of air and water into a special patented fitting that breaks down the air bubble into Micro Bubbles creating a dense white cloud within the bath water. They will exfoliate and clean all skin pore impurities while removing the fatty acid and bacteria that cause body odor.