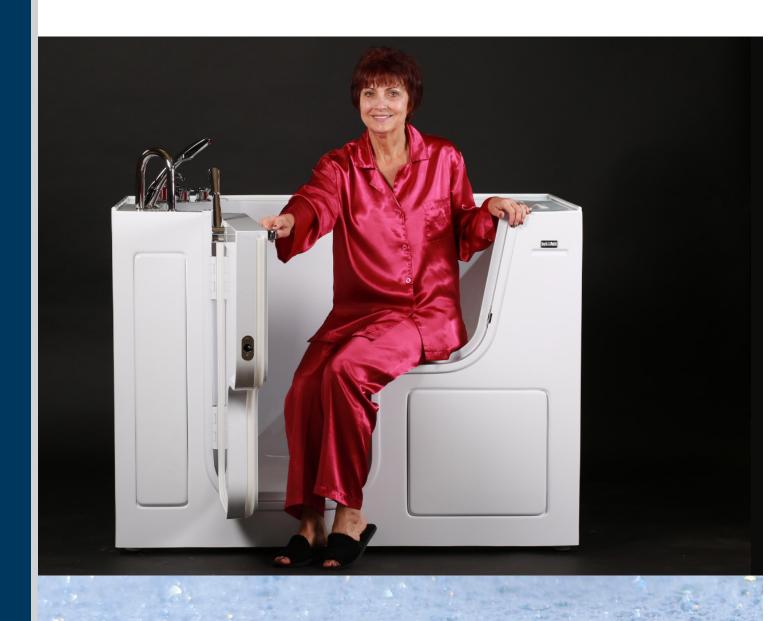

## THE IMPERIAL

Equipped with an inward swinging door allowing to fit anywhere a traditional tub can with its 19.5"wide door it is easy to enter and exit.

# **DETAILS** 29" W x 37" H x 51" L

- High Flow Tap
- Hand held shower wand
- 2" Quick drain
- Easy reach drain controls with fail safe chain

- Two grab bars
- White acrylic
- Slip resistant textured floor
- 17" ADA compliant seat