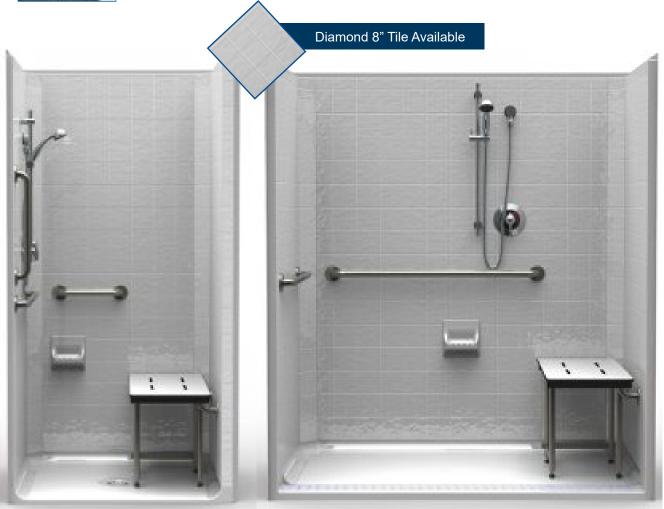

### **CENTER RIGHT/LEFT DRAIN SHOWERS**

#### CENTER DRAIN 36" X 36" (SHOWN BELOW ON LEFT)

This unit is specifically designed for bathrooms with limited space options. The accessories displayed; The Phenolic Fold down seat - Grab Bars - Hand held flexible Shower head - Easy control lever faucets.

#### RIGHT, LEFT DRAIN 60" X 30" (SHOWN BELOW ON RIGHT)

A low 2 inch threshold allows it to fit perfectly into the traditional bath tub area of the same dimensions. All models are engineered with a superior patented solid wooden core. This allows for Grab rails and Seats to be mounted anywhere within the unit (no backing required). Accessories include; Ceramic tile pattern finish - Grab Bars - Phenolic fold down seat - easy lever controls.