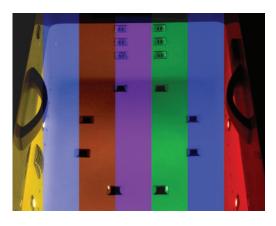

#### Chromatherapy

Therapy by colour. Each colour corresponds to a vibration with its own speed, wave length, or rythm. The colours influence us either physically, psychologically, or emotionally allowing our own vital energies to reach a level of self-healing.