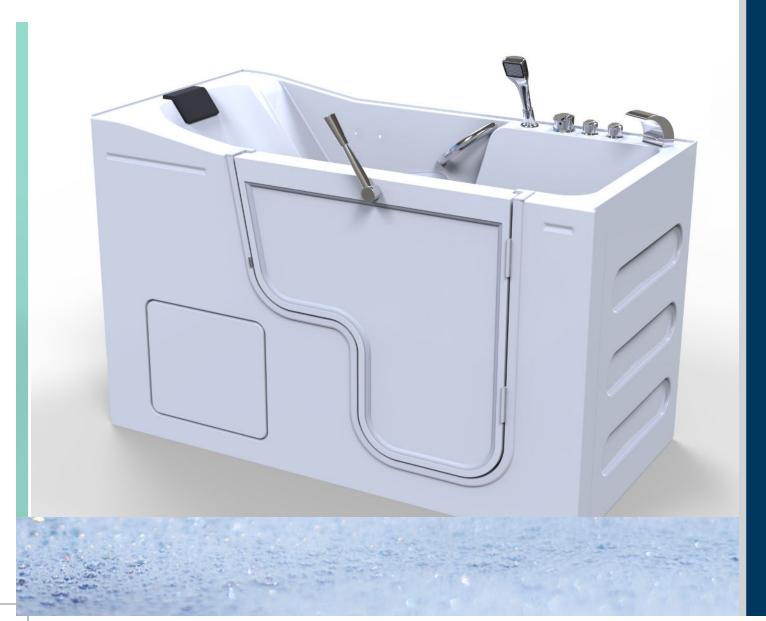

## THE GUARDIAN

With our revolutionary outward swinging door, the 32" wide opening makes it the easiest Walk-In-Tub to acess.

### **DETAILS** 29"W x 37"H x 51"L

- High Flow Tap
- Hand held shower wand
- 2" Quick drain
- Easy reach drain controls with fail safe chain
- Three grab bars
- White acrylic
- Slip resistant textured floor
- 17" ADA compliant seat