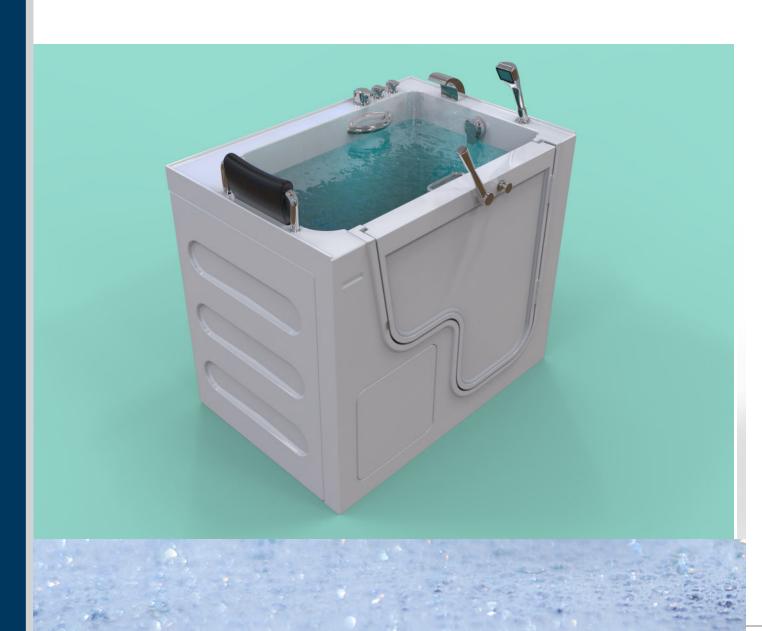

## Pure Bubbles System \* If Available

A combination of water pressurized with ambient air. A pressure pump propels the mixture of air and water into a special patented fitting that breaks down the air bubble into Micro Bubbles creating a dense white cloud within the bath water. They will exfoliate and clean all skin pore impurities while removing the fatty acid and bacteria that cause body odor.

#### Chromatherapy

Therapy by colour. Each colour corresponds to a vibration with its own speed, wave length, or rythm. The colours influence us either physically, psychologically, or emotionally allowing our own vital energies to reach a level of self-healing.