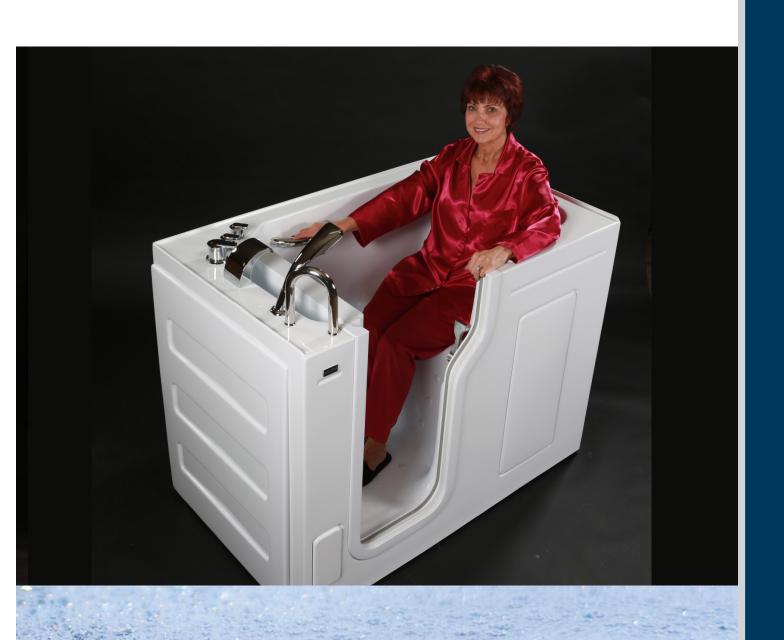

## THE MAJESTIC

Our Bariatric Walk-In-Tub with the same 32" wide outward swinging door. With the 30" wide seat, it gives you more room and comfort.

# **DETAILS** 35" W x 37" H x 53" L

- High Flow Tap
- Hand Held Shower Wand
- Two 2" Rapid Drains
- Easy Reach Drain Controls with fail safe chain
- Three Grab Bars
- White Acrylic
- Slip Resistant Textured Floor
- Fully Certified Product