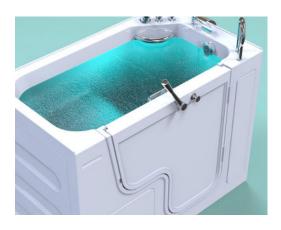

## THE MAJESTIC

Our Bariatric Walk-In-Tub with the same 32" wide outward swinging door. With the 30" wide seat, it gives you more room and comfort.

# **DETAILS** 35" W x 37" H x 53" L

- High Flow Tap
- Hand Held Shower Wand
- Two 2" Rapid Drains
- Easy Reach Drain Controls with fail safe chain
- Three Grab Bars
- White Acrylic
- Slip Resistant Textured Floor
- Fully Certified Product