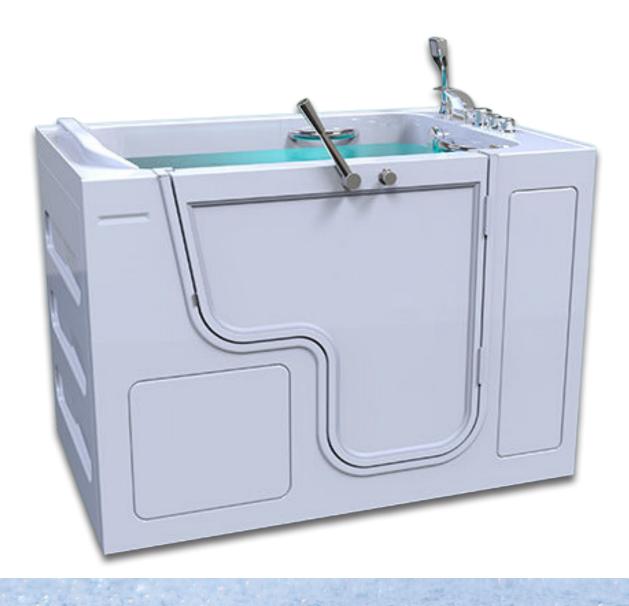

## THE IMPERIAL

Equipped with an inward swinging door allowing to fit anywhere a traditional tub can with its 19.5"wide door it is easy to enter and exit.

# **DETAILS** 29" W x 37" H x 51" L

- High Flow Tap
- Hand held shower wand
- 2" Quick drain
- Easy reach drain controls with fail safe chain

- Two grab bars
- White acrylic
- Slip resistant textured floor
- 17" ADA compliant seat